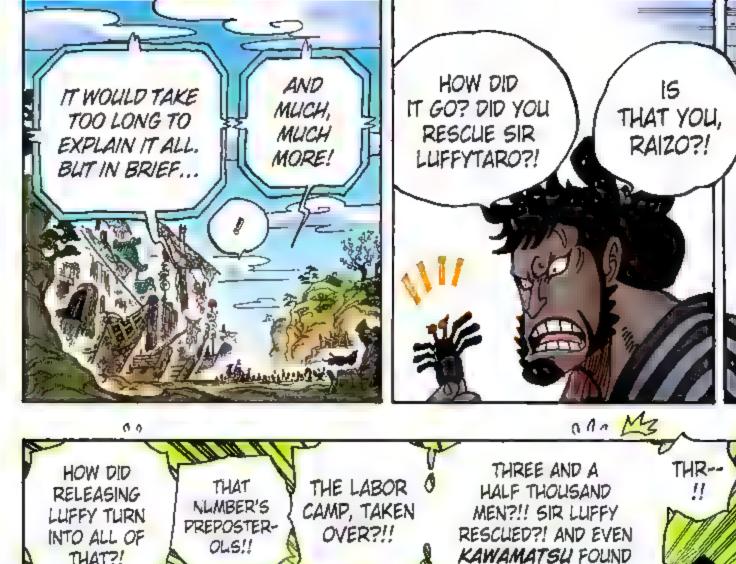

#### Story . あらすじ・

After two years of hard training, the Straw Hat pirates are back together, first at the Sabaody Archipelago and then through Fish-Man Island to their next stage: the New World!!

Luffy and crew disembark on Wano for the purpose of defeating Kaido, one of the Four Emperors. They begin to recruit allies for a raid in two weeks' time, but Kaido's sudden appearance leads to Luffy's defeat. Luffy is sent to the excavation labor camp while the rest of the crew is spotted by Kajdo's underlings and have to go on the run!

As the group works to collect info, free Luffy and gather more allies, Kaido's side learns about the raid plan. A former daimyo with the Kozuki Clan, Yasuie realizes the danger and gives up his life to pretend to take responsibility, sending the plan back to square one. Kin'emon and company mourn his death, but there are still many problems to be solved before the raid...